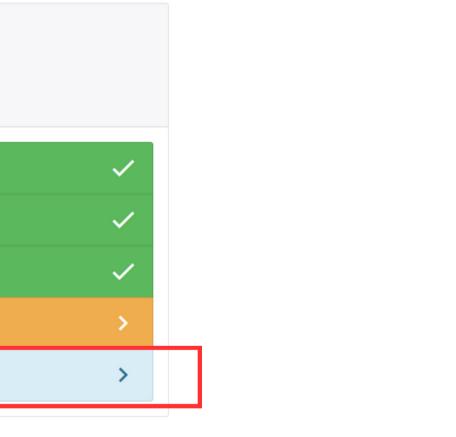

#### STEP 6. On "Order page" choose "Review and submit your order".

| Order                                                                                                                                                               |
|---------------------------------------------------------------------------------------------------------------------------------------------------------------------|
| Follow the steps to complete your ICE order and secure yourself a spot in the world's biggest yacht charter event.    Required Recommended Completed                |
| Furniture<br>You can order additional furniture for your booth                                                                                                      |
| Representatives<br>You have added 2 representatives so far. Make sure you order them great extras we have in our offer.                                             |
| Broker Surcharge<br>You have selected the broker surcharge.                                                                                                         |
| Company extras<br>Please check out this year's benefits available for you: Icebreaker magazine advertising, print of business cards and print of business leaflets. |
| Review & submit your order<br>You can go ahead and review your order.                                                                                               |
|                                                                                                                                                                     |