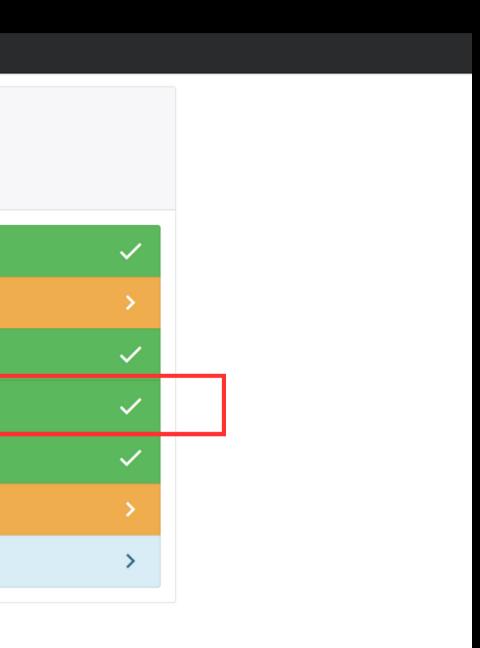

#### STEP 6. On "Order page" choose "Review and submit your order".

| Order                                                                                                                                                               |
|---------------------------------------------------------------------------------------------------------------------------------------------------------------------|
| Follow the steps to complete your ICE order and secure yourself a spot in the world's biggest yacht charter event.    Required Recommended Completed                |
| Furniture<br>You can order additional furniture for your booth                                                                                                      |
| Representatives<br>You have added 2 representatives so far. Make sure you order them great extras we have in our offer.                                             |
| Broker Surcharge<br>You have selected the broker surcharge.                                                                                                         |
| Company extras<br>Please check out this year's benefits available for you: Icebreaker magazine advertising, print of business cards and print of business leaflets. |
| Review & submit your order<br>You can go ahead and review your order.                                                                                               |
|                                                                                                                                                                     |