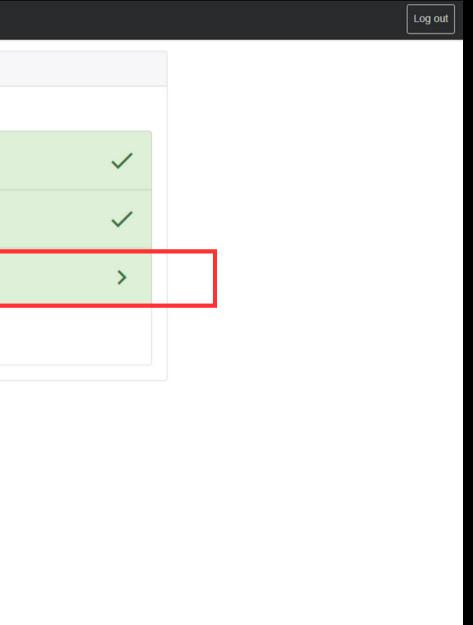

### STEP 3. Choose button "Extras". If you don't have representatives, add them.

| ← Back to order                                                                                                                                                |
|----------------------------------------------------------------------------------------------------------------------------------------------------------------|
|                                                                                                                                                                |
| Current representatives                                                                                                                                        |
| Add a new representative                                                                                                                                       |
| Participation will be charged €30.00 + VAT / representative.                                                                                                   |
| Includes OPEN BAR (hot, alcoholic and non alcoholic beverages) during the expo working hours and snacks in the morning for all 3 expo days; party in the hall. |
| E-mail address per representative is mandatory.                                                                                                                |
|                                                                                                                                                                |
| Click the checkmark to save each representative.                                                                                                               |
| Representative                                                                                                                                                 |
|                                                                                                                                                                |
|                                                                                                                                                                |
|                                                                                                                                                                |
| Back to order                                                                                                                                                  |